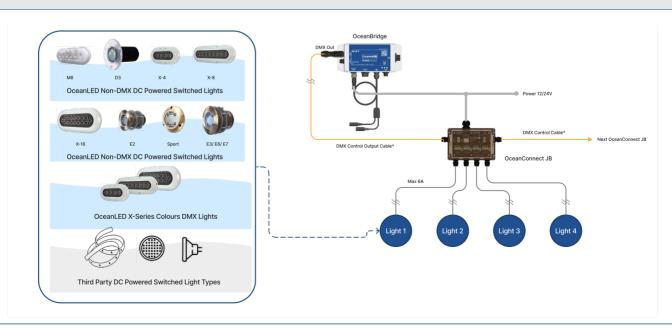

## CONNECTION EXAMPLE

The addressable junction box allows upto four individually addressed fused DC outputs to be controlled per junction box. The system also allows lights to be zoned depending on their place of installation.