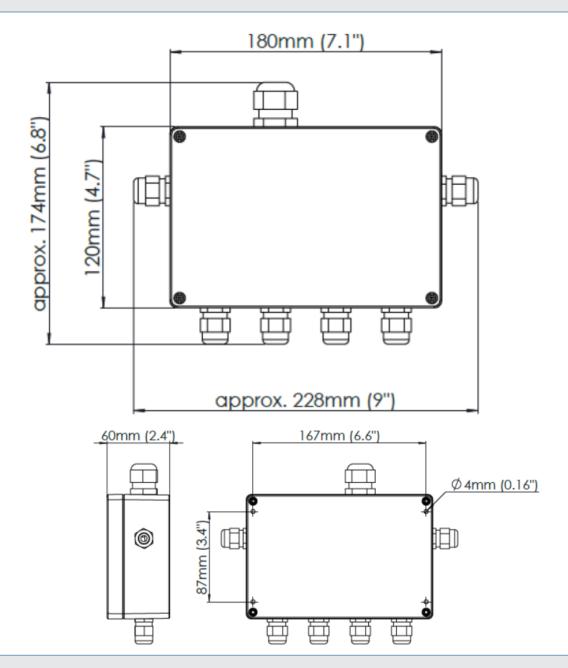

The IP66 OceanConnect unit is made from robust polycarbonate materials and should be mounted in a protected area within the vessel.

| PHYSICAL                   |                                              | CONTENTS                                      |        |
|----------------------------|----------------------------------------------|-----------------------------------------------|--------|
| Material                   | Polycarbonate                                | OceanConnect Junction Box                     |        |
| Dimensions                 | 180mm × 120mm × 60mm<br>(7.1" × 4.7" × 2.3") | Screw and Gromit Kit                          |        |
| Weight                     | 270g                                         | PART NUMBERS                                  |        |
| TECHNICAL                  |                                              | OceanConnect Junction Box                     | 013204 |
| Operating Voltage          | 12/24v (10V - 32V) DC                        | COMPATIBLE PRODUCTS                           |        |
| Input Output Cable Glands  | IP68 (1x M20, 4x M16)                        | X-Series                                      |        |
| Input terminals wire gauge | 8 to 20 AWG                                  | Sport Dock Light- Single Colour & Dual Colour |        |
| Output terminal wire gauge | 12 to 28 AWG                                 | Sport Series - Single Colour & Dual Colour    |        |
| Outputs                    | 4 x individual fused 6 Amp<br>each max       | Explore E3 - Single Colour & Dual Colour      |        |
|                            |                                              | Discover D3                                   |        |