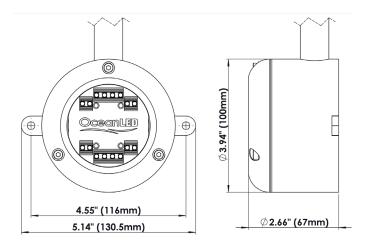

## COMPACT AND SIMPLE DESIGN

Made from corrosion resistant Alu Bronze, there is a lot packed into this 100mm / 4" light Simple plastic brackets keep footprint to a minimum.

# S3116d SPECIFICATIONS

BOX CONTENTS

Sport Dock Light and Cable

Fixed Dock Light Fixing Bracket

In-line Fuse Kit

Mounting Screws

Quick Install Guide

| ACCESSORIES                                                | PART                                    |
|------------------------------------------------------------|-----------------------------------------|
| Sport DockLight Floating Kit                               | 012108                                  |
| 4 Way V DC Power Junction Box                              | 019901                                  |
| Ocean LED 24v (Universal Input) P.S.U<br>(IP67 Rated) 320W | 010932                                  |
| Power Supply                                               | 001-600072                              |
| MOUNTING RECOMMENDATIONS                                   |                                         |
| Dock spacing                                               | 2-4' (0.5-1.2m)                         |
| Installation depth<br>(To top of fixture)                  | 12" (30cm)                              |
| TECHNICAL                                                  |                                         |
| Fixture Lumens                                             | 5000                                    |
| Typical LED life expectancy                                | 40,000+ Hours                           |
| Minimum-Maximum operating voltage<br>DC                    | 20-32V DC                               |
| Current / Amp draw (DC)                                    | 24V DC 2.4A                             |
| Driver type                                                | Internal, Reverse<br>Polarity Protected |
| PHYSICAL                                                   |                                         |
| Total weight                                               | 1.2kg                                   |
| Extension cable length (standard)                          | 32.8" (10m)                             |
| Conduit Size                                               | 0.5" (12.5mm)                           |
| Material                                                   | AB2 Aluminium Bronze                    |