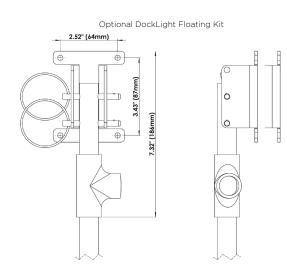

#### SIMPLE TO INSTALL

A choice of fixed or floating brackets, depending on tidal factors or dock type.

## EASY TO CLEAN

Thanks to its Tritonium coating, a simple wipe of the lens removes any underwater growth, saving hours of scrubbing each time you use it.

Optional Easi-Kleen floating bracket mechanism makes it simple to swing the light out of the water to clean.

# S3116d SPECIFICATIONS

BOX CONTENTS

Sport Dock Light and Cable

Fixed Dock Light Fixing Bracket

In-line Fuse Kit

Mounting Screws

Quick Install Guide

| ACCESSORIES                                                | PART                                    |
|------------------------------------------------------------|-----------------------------------------|
| Sport DockLight Floating Kit                               | 012108                                  |
| 4 Way V DC Power Junction Box                              | 019901                                  |
| Ocean LED 24v (Universal Input) P.S.U<br>(IP67 Rated) 320W | 010932                                  |
| Power Supply                                               | 001-600072                              |
| MOUNTING RECOMMENDATIONS                                   |                                         |
| Dock spacing                                               | 2-4' (0.5-1.2m)                         |
| Installation depth<br>(To top of fixture)                  | 12" (30cm)                              |
| TECHNICAL                                                  |                                         |
| Fixture Lumens                                             | 5000                                    |
| Typical LED life expectancy                                | 40,000+ Hours                           |
| Minimum-Maximum operating voltage<br>DC                    | 20-32V DC                               |
| Current / Amp draw (DC)                                    | 24V DC 2.4A                             |
| Driver type                                                | Internal, Reverse<br>Polarity Protected |
| PHYSICAL                                                   |                                         |
| Total weight                                               | 1.2kg                                   |
| Extension cable length (standard)                          | 32.8" (10m)                             |
| Conduit Size                                               | 0.5" (12.5mm)                           |
| Material                                                   | AB2 Aluminium Bronze                    |