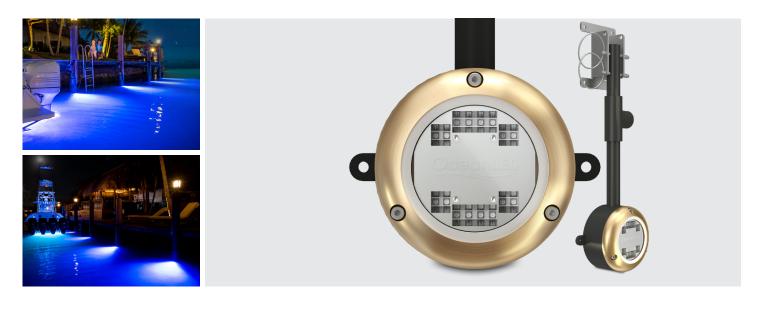

# The OceanLED Sport DockLight is the perfect underwater LED light to create a stunning light display at your dock.

## COMPACT AND SIMPLE DESIGN

Made from corrosion resistant Alu Bronze, there is a lot packed into this 100mm / 4" light Simple plastic brackets keep footprint to a minimum.

# S3116d SPECIFICATIONS

BOX CONTENTS

Sport Dock Light and Cable

Fixed Dock Light Fixing Bracket

In-line Fuse Kit

Mounting Screws

Quick Install Guide

| ACCESSORIES                                                | PART                                    |
|------------------------------------------------------------|-----------------------------------------|
| Sport DockLight Floating Kit                               | 012108                                  |
| 4 Way V DC Power Junction Box                              | 019901                                  |
| Ocean LED 24v (Universal Input) P.S.U<br>(IP67 Rated) 320W | 010932                                  |
| Power Supply                                               | 001-600072                              |
| MOUNTING RECOMMENDATIONS                                   |                                         |
| Dock spacing                                               | 2-4' (0.5-1.2m)                         |
| Installation depth<br>(To top of fixture)                  | 12" (30cm)                              |
| TECHNICAL                                                  |                                         |
| Fixture Lumens                                             | 5000                                    |
| Typical LED life expectancy                                | 40,000+ Hours                           |
| Minimum-Maximum operating voltage<br>DC                    | 20-32V DC                               |
| Current / Amp draw (DC)                                    | 24V DC 2.4A                             |
| Driver type                                                | Internal, Reverse<br>Polarity Protected |
| PHYSICAL                                                   |                                         |
| Total weight                                               | 1.2kg                                   |
| Extension cable length (standard)                          | 32.8" (10m)                             |
| Conduit Size                                               | 0.5" (12.5mm)                           |
| Material                                                   | AB2 Aluminium Bronze                    |