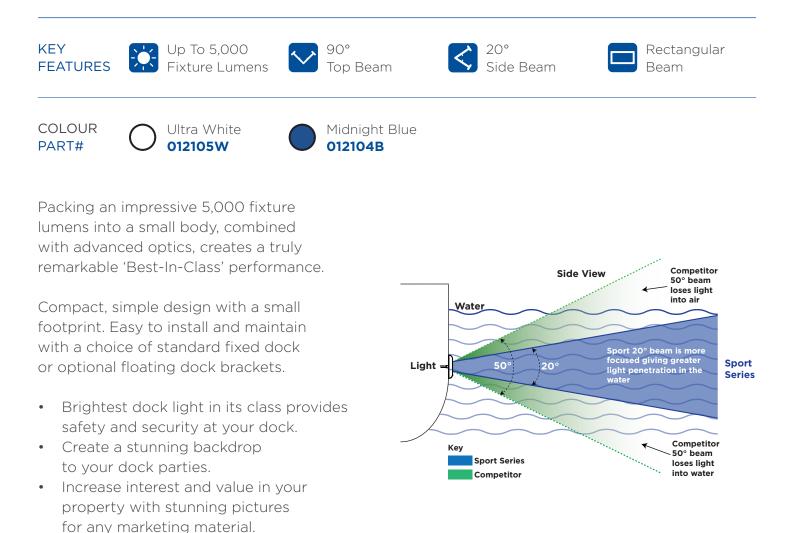

### 11,600 LUMENS / 5,000 FIXTURE LUMENS

Best-in-class performance from this ultrabright light makes it the obvious choice for those who want to stand out.

### 90°/20° BEAM ANGLE

A true wide-angled, focused beam lights up a large area of the water around the dock