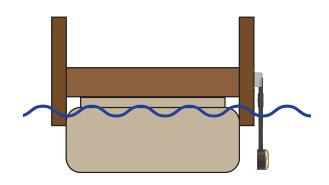

## SPORT DOCKLIGHT FLOATING KIT

SPECIFICATION SHEET

The optional Easi-Kleen floating bracket mechanism allows for installation to pontoons and floating docks or can be installed on a standard dock for easier cleaning access.