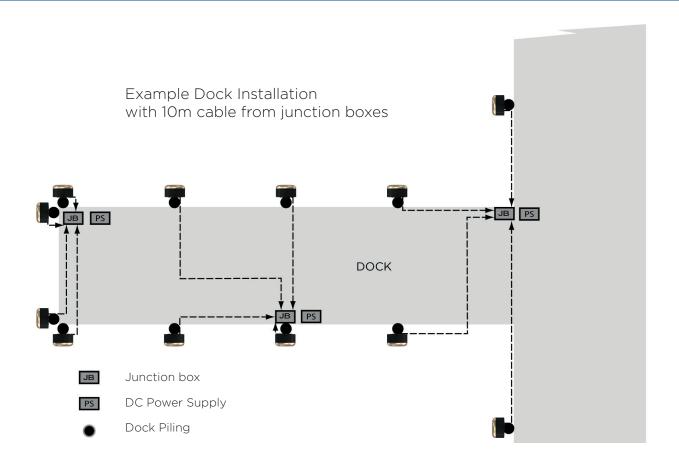

|                        |
| Sport Dock Floating Adapter Kit                               | 012108                 |
| CONTENTS                                                      |                        |
| Fixing Kit                                                    |                        |
| Bracket                                                       |                        |
| Detent Pins                                                   |                        |
| PVC Pipe & T-Junction                                         |                        |
| REQUIRED FOR                                                  |                        |
| Fixing Sport Dock light Series to floating docks and pontoons |                        |

## DIMENSIONS





## INSTALLATION EXAMPLE