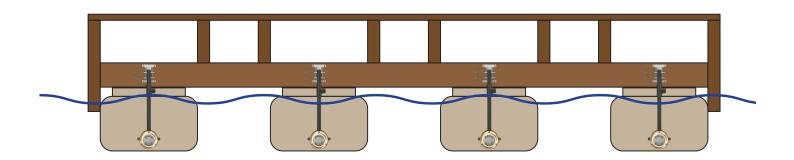

## SPORT DOCKLIGHT FLOATING KIT

SPECIFICATION SHEET

The optional Easi-Kleen floating bracket mechanism allows for installation to pontoons and floating docks or can be installed on a standard dock for easier cleaning access.