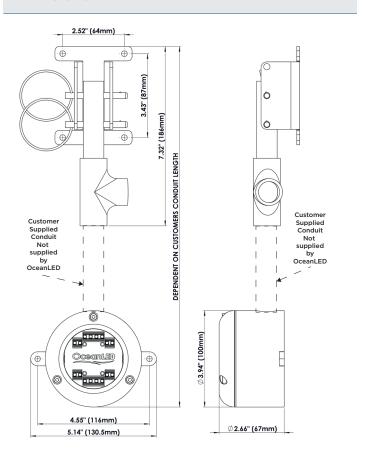

## DIMENSIONS

Requires extra conduit to join to Dock Light (not supplied in kit).

| PHYSICAL                                                      |                        |
|---------------------------------------------------------------|------------------------|
| Bracket Material                                              | Stainless Steel (316L) |
| Conduit Size                                                  | 0.5 inch class 7       |
| Weight                                                        | 300g                   |
| PART NUMBERS                                                  |                        |
| Sport Dock Floating Adapter Kit                               | 012108                 |
| CONTENTS                                                      |                        |
| Fixing Kit                                                    |                        |
| Bracket                                                       |                        |
| Detent Pins                                                   |                        |
| PVC Pipe & T-Junction                                         |                        |
| REQUIRED FOR                                                  |                        |
| Fixing Sport Dock light Series to floating docks and pontoons |                        |