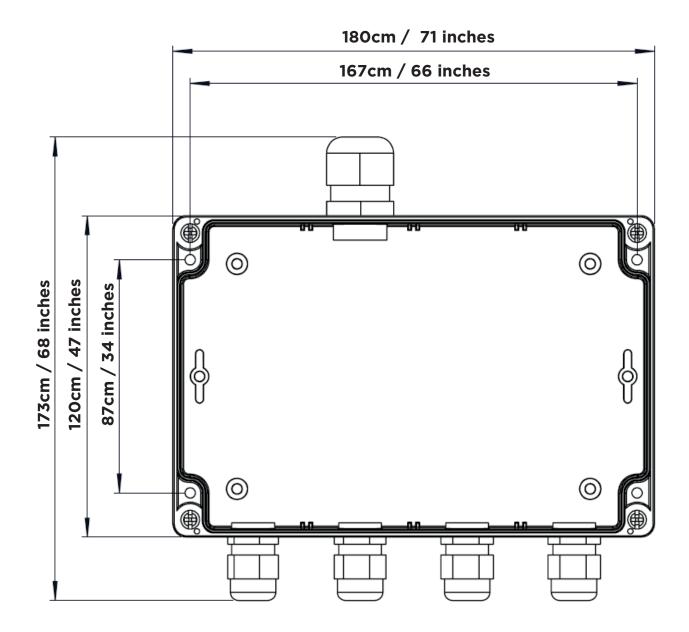

| PHYSICAL                   |                                            | CONTENTS                |        |
|----------------------------|--------------------------------------------|-------------------------|--------|
| Material                   | Polycarbonate                              | Power Junction Box      |        |
| Dimensions                 | 180mm x 173mm x 60mm<br>(7" x 6.8" x 2.3") | Screw and Gromit Kit    |        |
| Weight                     | 460g                                       | PART NUMBERS            |        |
| TECHNICAL                  |                                            | 4-Way DC Junction Box   | 019901 |
| Operating Voltage          | 12/24v (10V - 32V) DC                      | COMPATIBLE PRODUCTS     |        |
| Input Output Cable Glands  | IP68 (1x M20, 4x M16)                      | Sport Series            |        |
| Input terminals wire gauge | 8 to 20 AWG                                | Sport Dock Light Series |        |
| Output terminal wire gauge | 12 to 22 AWG                               | X Series                |        |
| Outputs                    | 4 x individual fused 10 Amp<br>each max    | Explore Series (DC)     |        |
|                            |                                            | Pro Series HD Gen2 (DC) |        |