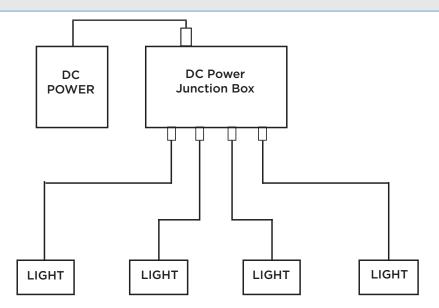

## CONNECTION EXAMPLE

## 4 WAY POWER JUNCTION BOX

SPECIFICATION SHEET

DC power junction box with 4 individually fused power outputs.

Allows for connection of up to 4 OceanLED Lights per junction box via individually fused power outputs. Can be used with most DC powered OceanLED Lighting. Made from robust polycarbonate materials. IP66 rated waterproofing. Mounting Screws and grommets included.