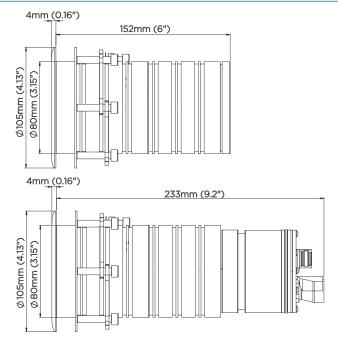

## EXPLORE XFM EXTENSION KIT SPECIFICATION SHEET



## The Explore extension kit is required to allow the Explore XFM series to be fitted to a hull thickness range of 55mm (2.1") to 119mm (4.7") maximum.

| PHYSICAL                    |                  | CONTENTS              |        |
|-----------------------------|------------------|-----------------------|--------|
| Material (Mounting Tube)    | Aluminium Bronze | Mounting Tube         |        |
| Material (Compression Tube) | Delrin           | Compression Tube      |        |
| Dimensions                  | 80mm Ø x 75mm    | PART NUMBERS          |        |
| Weight                      | 450g             | Explore Extension Kit | 019905 |

## DIMENSIONS



## COMPATIBLE PRODUCTS

Explore Series E3, E6, E7