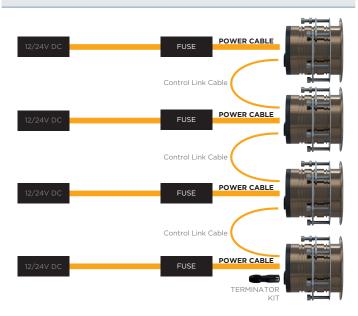

## EXPLORE SERIES DC POWER KIT SPECIFICATION SHEET

CONNECTION DIAGRAM

DC power cable and fuse kit for use with the Explore series lights.

| PHYSICAL                    |                                     |
|-----------------------------|-------------------------------------|
| Cable Length                | 1.8m                                |
| TECHNICAL                   |                                     |
| Cable Specification         | 2 x 14 AWG Tinned Copper<br>8mm OD  |
| Connector End 1             | 2-pin Deutsch Quick<br>Connect Plug |
| Connector End 2             | Blunt cut (for hardwiring)          |
| CONTENTS                    |                                     |
| Fuse Holder                 |                                     |
| 10Amp Blade Fuse            |                                     |
| Power Cable                 |                                     |
| PART NUMBERS                |                                     |
| Explore Series DC power Kit | 019903                              |
| COMPATIBLE PRODUCTS         |                                     |
| Explore Series E3, E6, E7   |                                     |