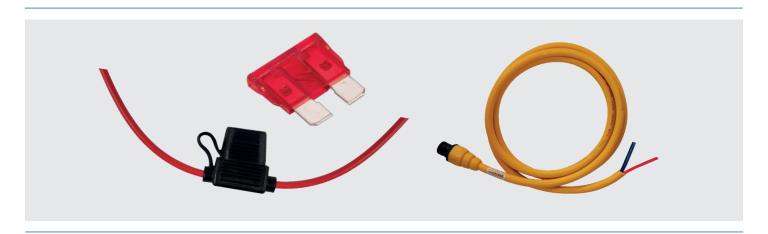

## EXPLORE SERIES DC POWER KIT SPECIFICATION SHEET

CONNECTION DIAGRAM

DC power cable and fuse kit for use with the Explore series lights.

| PHYSICAL                    |                                     |
|-----------------------------|-------------------------------------|
| Cable Length                | 1.8m                                |
| TECHNICAL                   |                                     |
| Cable Specification         | 2 x 14 AWG Tinned Copper<br>8mm OD  |
| Connector End 1             | 2-pin Deutsch Quick<br>Connect Plug |
| Connector End 2             | Blunt cut (for hardwiring)          |
| CONTENTS                    |                                     |
| Fuse Holder                 |                                     |
| 10Amp Blade Fuse            |                                     |
| Power Cable                 |                                     |
| PART NUMBERS                |                                     |
| Explore Series DC power Kit | 019903                              |
| COMPATIBLE PRODUCTS         |                                     |
| Explore Series E3, E6, E7   |                                     |