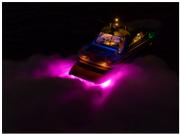

Compatible with OceanLED Pro Series HD Colours and Allure Colours.

DMX Wifi Touch Panel Controller lets you control the colour of your Pro Series HD Colours underwater lights at the touch of a button. The user can turn their Pro Series Colours HD underwater lights into an integrated part of your boating experience.

This touch sensitive intelligent control keypad has 40 pre programmed lighting effects to choose.

Advanced users can re programme the controller to create individual colour scenes.

The controller can be connected to a local WiFi network via an external router, allowing control via mobile devices such as an iPhone, iPad, or Android.