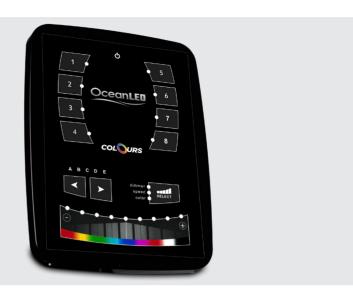

# WIFI DMX TOUCH PANEL

## WALL MOUNT CONTROLLER

# Touch sensitive, intelligent control with 40 lighting effects for a dynamic lighting experience

KEY FEATURES

Control

Touch Sensitive

WiFi Compatible

40 Light Scenes

PART#

DMX WiFi Touch Panel Controller **001-500598** 

#### **FULL RGBW CONTROL**

Full RGBW control through a touch sensitive display. Programmable through the included USB cable and control software.

# WiFi Control

Can be connected to a local WiFi network via an external router, allowing control via mobile devices such as an iPhone, iPad, or Android.